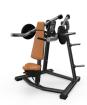

# Ab Crunch III

Resolve to make your selectorized strength equipment purchase with confidence— choose the Resolute™ Strength line from Precor. It delivers on what matters most: your investment will withstand the test of time.

The Resolute Strength Ab Crunch maximizes abdominal muscle engagement for an effective and comfortable workout. Exercisers will have an easier start to their crunch with an assist from the counter-balanced pivot system.

#### **Biomechanically Sound**

A fixed, non-slip footplate contributes stabilization to the supportive design of the Resolute Ab Crunch to assist exercisers while their torso contracts, mimicking a sit-up or crunch. The counter-balanced pivot system gives exercisers an easier start to their crunch and allows them to increase their working weight.

#### **Focused on the Experience**

Exercisers can set themselves up for a successful set of crunches by using the easy-to-locate seat adjustment to reach the proper height. The patented add-on weight switch is within easy reach. The over-molded hand grips provide texture and padding for comfort.