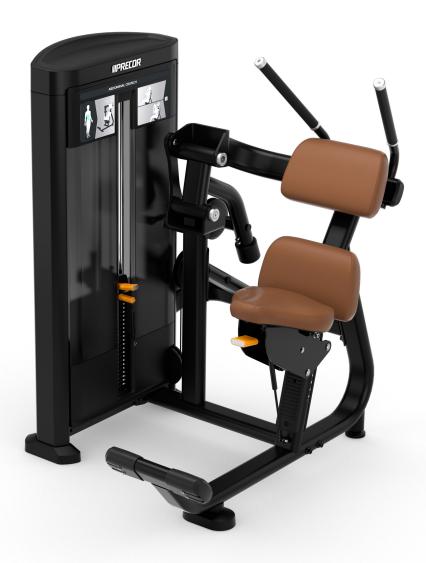

# Ab Crunch III

Resolve to make your selectorized strength equipment purchase with confidence— choose the Resolute™ Strength line from Precor. It delivers on what matters most: your investment will withstand the test of time.

The Resolute Strength Ab Crunch maximizes abdominal muscle engagement for an effective and comfortable workout. Exercisers will have an easier start to their crunch with an assist from the counter-balanced pivot system.

#### **Biomechanically Sound**

A fixed, non-slip footplate contributes stabilization to the supportive design of the Resolute Ab Crunch to assist exercisers while their torso contracts, mimicking a sit-up or crunch. The counter-balanced pivot system gives exercisers an easier start to their crunch and allows them to increase their working weight.

#### **Designed to Go the Distance**

The upholstered pads of the Resolute Ab Crunch underwent 1.2 million cycles of testing to ensure that this machine will be the durable workhorse for any facility. One piece, soft rubber foot caps make the equipment easier to move and will remain in place even if kicked.

#### **Focused on the Experience**

Exercisers can set themselves up for a successful set of crunches by using the easy-to-locate seat adjustment to reach the proper height. The patented add-on weight switch is within easy reach. The over-molded hand grips provide texture and padding for comfort.