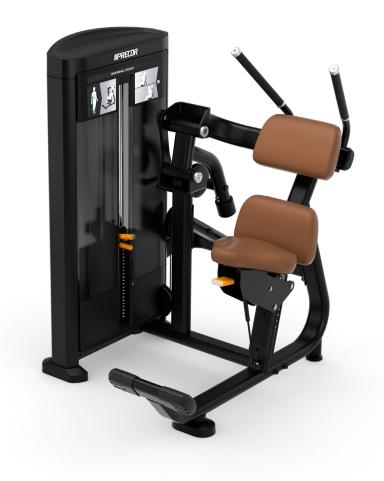

# Ab Crunch III

Resolve to make your selectorized strength equipment purchase with confidence— choose the Resolute™ Strength line from Precor. It delivers on what matters most: your investment will withstand the test of time.

The Resolute Strength Ab Crunch maximizes abdominal muscle engagement for an effective and comfortable workout. Exercisers will have an easier start to their crunch with an assist from the counter-balanced pivot system.

#### **Biomechanically Sound**

A fixed, non-slip footplate contributes stabilization to the supportive design of the Resolute Ab Crunch to assist exercisers while their torso contracts, mimicking a sit-up or crunch. The counter-balanced pivot system gives exercisers an easier start to their crunch and allows them to increase their working weight.

#### **Designed to Go the Distance**

The upholstered pads of the Resolute Ab Crunch underwent 1.2 million cycles of testing to ensure that this machine will be the durable workhorse for any facility. One piece, soft rubber foot caps make the equipment easier to move and will remain in place even if kicked.

#### **Focused on the Experience**

Exercisers can set themselves up for a successful set of crunches by using the easy-to-locate seat adjustment to reach the proper height. The patented add-on weight switch is within easy reach. The over-molded hand grips provide texture and padding for comfort.