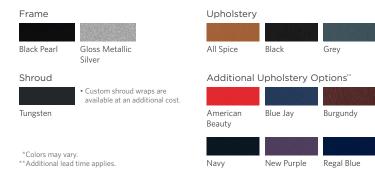

seat adjustment to reach the proper height. The patented add-on weight switch is within easy reach. The over-molded hand grips provide texture and padding for comfort.

#### **Advanced Training with Sony® Advagym**

Strength training has gone digital. Add the Sony Advagym training and tracking system, along with the app, to give your exercisers a whole new way to train. Through the Advagym app, personal trainers can prescribe workouts and monitor their clients' progress.

### Specifications

**Dimensions (L x W x H):** 50 x 47 x 58 in / 126 x 118 x 148 cm

Weight Stack Tower Height: 58 in / 148 cm

Equipment Weight: 559 lb / 254 kg

Weight Stack: 160 lb / 73 kg

 $\textbf{Warranty:} \ \ \text{Visit} \ \underline{\text{www.precor.com}} \ \text{for warranty terms.}$ 



### Color Options\*