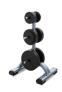

# Ab Crunch III

Resolve to make your selectorized strength equipment purchase with confidence— choose the Resolute™ Strength line from Precor. It delivers on what matters most: your investment will withstand the test of time.

The Resolute Strength Ab Crunch maximizes abdominal muscle engagement for an effective and comfortable workout. Exercisers will have an easier start to their crunch with an assist from the counter-balanced pivot system.

#### **Biomechanically Sound**

A fixed, non-slip footplate contributes stabilization to the supportive design of the Resolute Ab Crunch to assist exercisers while their torso contracts, mimicking a sit-up or crunch. The counter-balanced pivot system gives exercisers an easier start to their crunch and allows them to increase their working weight.